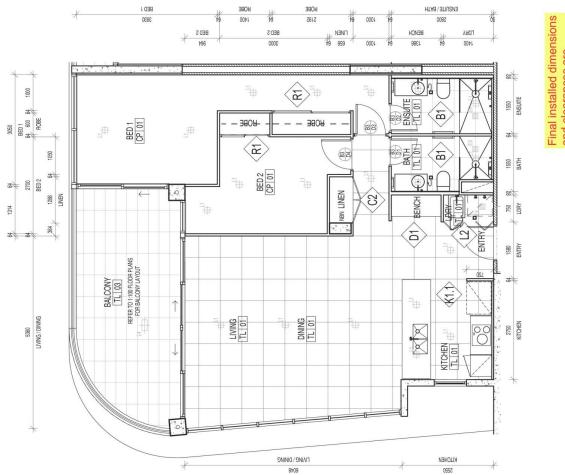

## 2801/10-12 Sickle Avenue Hope Island QLD

This brand new 2 bedroom 2 bathroom apartment offers an open-plan living and dining area complemented by contemporary finishes in a resort style complex set in a unique 9300sqm waterfront site. With contemporary interiors designed with style and functionality this brand new apartment ticks all the boxes.

2 🕒 2 🔓 2 😭

Type : Apartment Price : \$1,050,000 Building Size : 118 sqm

View: https://www.eraqld.au/8153508

Alex Caraco 1300 982 888

Micheal McCarthy 1300 982 888

For full version visit the website

Final installed dimensions and clearances are subject to site condition, will be altered to suit without notice.