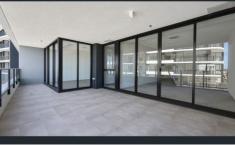

Enjoy indoor and outdoor living created through large glass doors that connect the living space with the entertaining balcony. Open plan incorporating dining and lounge area.

Master bedroom with access to main balcony through sliding door, it includes ensuite, built in robe and zoned air-conditioning. Second bedroom with built in robe, study nook and close access to second bathroom. Modern