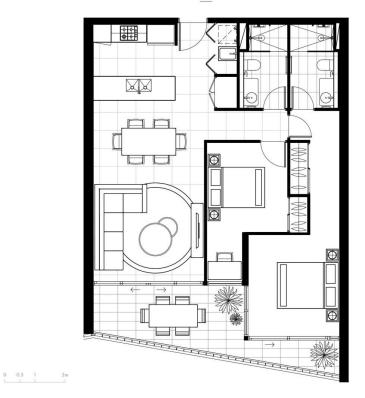

## 1712/6 Sickle Avenue Hope Island QLD

Prime apartment at waterfront location in exclusive Hope Island, Gold Coast. Near new two bedroom apartment comfortably positioned on the seventh floor of a new modern-complex. Combining prime north facing location and luxury living facilities at a resort-style development, this apartment is the essence of exceptional value.

Enjoy indoor and outdoor living created through large glass doors that connect the living space with the entertaining balcony. Open plan incorporating dining and lounge area.

Master bedroom with access to main balcony through sliding door, it includes ensuite, built in robe and zoned air-conditioning. Second bedroom with built in robe, study nook and close access to second bathroom. Modern

2 🗀 2 🔓 1 🗬

Type : Apartment Price : \$675,000 Building Size : 95 sqm

View: https://www.eraqld.au/8133349

Alex Caraco 1300 982 888

Micheal McCarthy 1300 982 888

For full version visit the website

UNIT B

2 BEDROOM

OWER

BEDROOMS 2
BATHROOMS 2
PARKING 1

INTERNAL 80 SQM
EXTERNAL 14-22 SQM
TOTAL 94-102 SQM

www.aniko.com.au

What every effect has here made to accoming direct his desired of softent of my development upper effects in the model to a few direct of his contract of his desired of his contract of his contract of his desired of his contract of his desired of his contract of his desired o