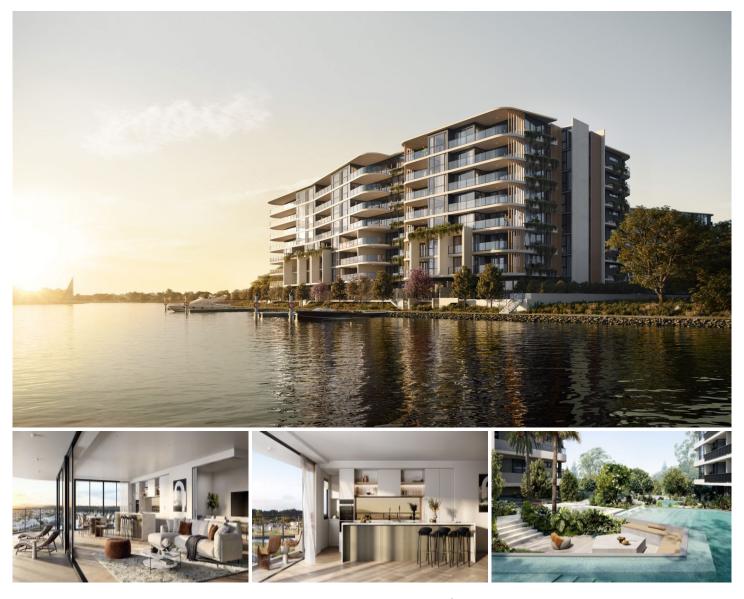

## 1603/10-12 Sickle Avenue Hope Island QLD

Athena Quays - Situated in a prime waterfront position, this expansive 3-bedroom sky home offers an open-plan living and dining area with breath taking views of the water and the Gold Coast skyline, complemented by luxurious contemporary finishes.

Featuring three spacious bedrooms, a powder room, a multipurpose room/study, and a walk-in laundry, this residence caters to every need. With ample space and elegance, this home includes two secure undercover car parks and a basement storage cage.

\*Images are indicative only and are not of the actual apartment

SKYHOME APARTMENT FEATURES

For full version visit the website

3 🎮 4 🚔 2 🚘

| Туре                 | : Apartment                     |
|----------------------|---------------------------------|
| Price                | : \$1,625,000                   |
| <b>Building Size</b> | : 207 sqm                       |
| View                 | : https://www.eraqld.au/8132655 |