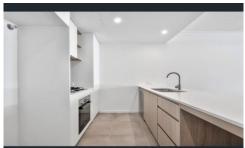

The apartment features seamless indoor-outdoor flow, with floor-to-ceiling glass doors leading to an inviting entertaining balcony. The open-plan dining and lounge area, makes it an ideal space for both relaxation and hosting guests. The modern kitchen, equipped with stone benchtop, stainless steel appliances, and a gas cooktop, is a chefs delight.