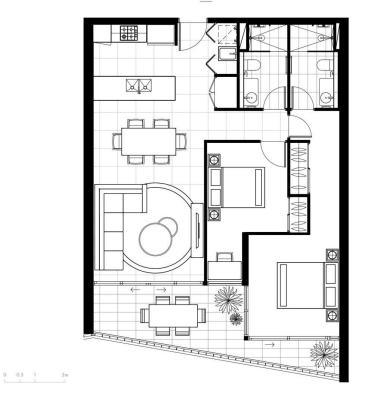

## For full version visit the website

UNIT B

2 BEDROOM

OWER

BEDROOMS 2
BATHROOMS 2
PARKING 1

INTERNAL 80 SQM
EXTERNAL 14-22 SQM
TOTAL 94-102 SQM

www.aniko.com.au

What every effect has here made to accoming direct his desired of softent of my development upper effects in the model to a few direct of his contract of his desired of his contract of his contract of his desired of his contract of his desired of his contract of his desired o