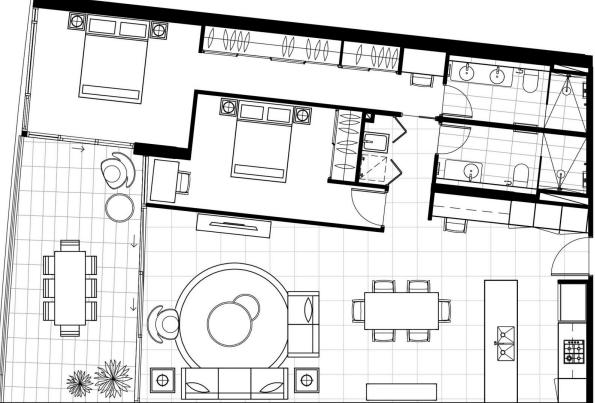

## 1105/6-8 Sickle Avenue Hope Island QLD

Luxurious 2 bedroom/study nook deigned apartment with 180 degree views of the waterfront.

Extra Spacious living lounge/dining room overlooking large undercover entertainers balcony.

Two luxury bathrooms and good sized bedrooms with main bedroom with 4 sliding built ins and makeup nook.

\*The images shown are indicative only and are not actual images of this apartment

Facilities Include

## 2 🔄 2 🔓 2 😭

Type : Apartment Price : \$1,050,000 Building Size : 128 sqm

View: https://www.eraqld.au/8126193

Alex Caraco 1300 982 888

Michelle Christie 1300 982 888

)ROOM JDY

ATHROOMS EDROOMS ARKING

108 SQM 4AL 20-23 SQM 128-131 SQM JAL