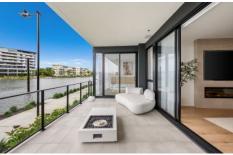

## 1105/6-8 Sickle Avenue Hope Island QLD

Luxurious 2 bedroom/study nook deigned apartment with 180 degree views of the waterfront.

Extra Spacious living lounge/dining room overlooking large undercover entertainers balcony.

Two luxury bathrooms and good sized bedrooms with main bedroom with 4 sliding built ins and makeup nook.

\*The images shown are indicative only and are not actual images of this apartment

Facilities Include