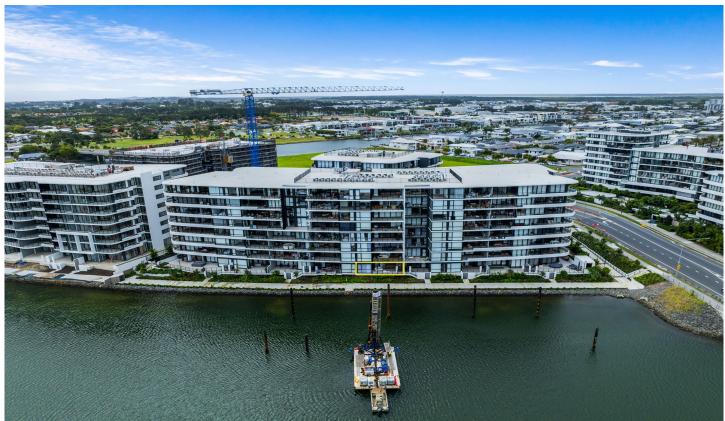

## 1105/6-8 Sickle Avenue Hope Island QLD

Luxurious 2 bedroom/study nook deigned apartment with 180 degree views of the waterfront.

Extra Spacious living lounge/dining room overlooking large undercover entertainers balcony.

## 2 🔄 2 🔓 2 😭

Type : Apartment Price : \$1,050,000 Building Size : 128 sqm

View: https://www.eraqld.au/8126193

Alex Caraco 1300 982 888

Michelle Christie 1300 982 888

)ROOM JDY

ATHROOMS EDROOMS ARKING

108 SQM 4AL 20-23 SQM 128-131 SQM JAL