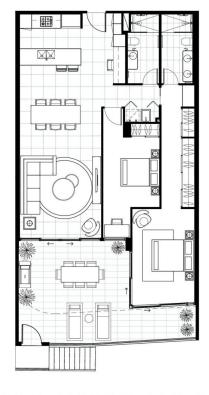

## 2 2 2 2

Type : Apartment Price : Contact Agent Puilding Size : 126 sgm

**Building Size**: 126 sqm

View : https://www.eraqld.au/8102518

Alex Caraco 1300 982 888

TOWER A

## UNIT A1

2 BEDROOM + STUDY

BEDROOMS
BATHROOMS
PARKING

 INTERNAL
 108 SQM

 EXTERNAL
 34-45 SQM

 TOTAL
 142-153 SQM

A N Í K O

While never effort has been mode to recruitably describe the details of any development project referred to in this Ministrick than collidative of certain products and Ministrick and other changes in committees may result to make deviation to the description. The development appear and vender accept responsibly for the concerney of any development consisted in fails whitein in creation of the ministric and product and event to any accept and whether the expension has been for even exemption to unlike the expension to make the expension to make the expension of the expension to any development are unliked to the expension of the expension to the expension of the