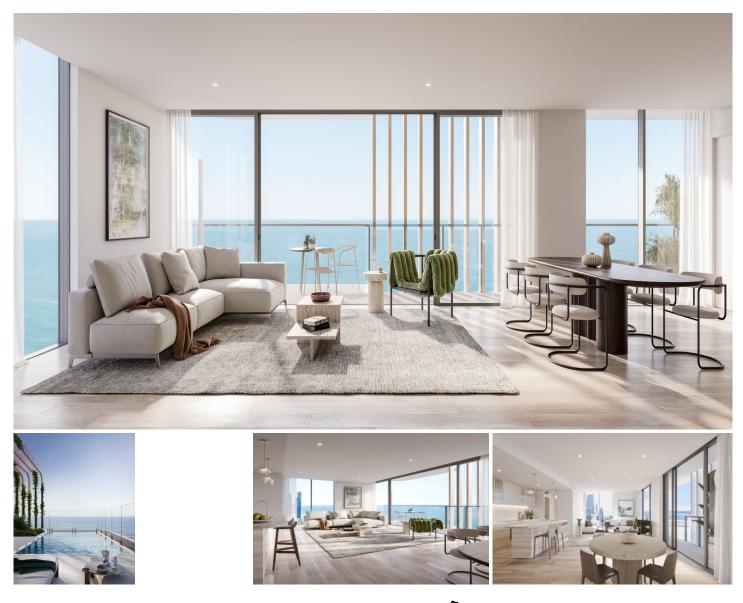

## 2903/26 Vista Street Surfers Paradise QLD

26 Vista is a cosmopolitan collection of 2 & 3 bedroom apartments. A building that combines subtropical principles, bringing a new level of coastal elegance to the Gold Coast skyline.

The design philosophy revolves around the dichotomy of the site, located at the junction between the curvilinear punctuated nature of the river and the linearity of the coastal strip. The cosmopolitan infused design of the tower reflects the duality of the site, playing the timeless language of glass and clean lines on the ocean side against the use of forms, masses and textures addressing the river.