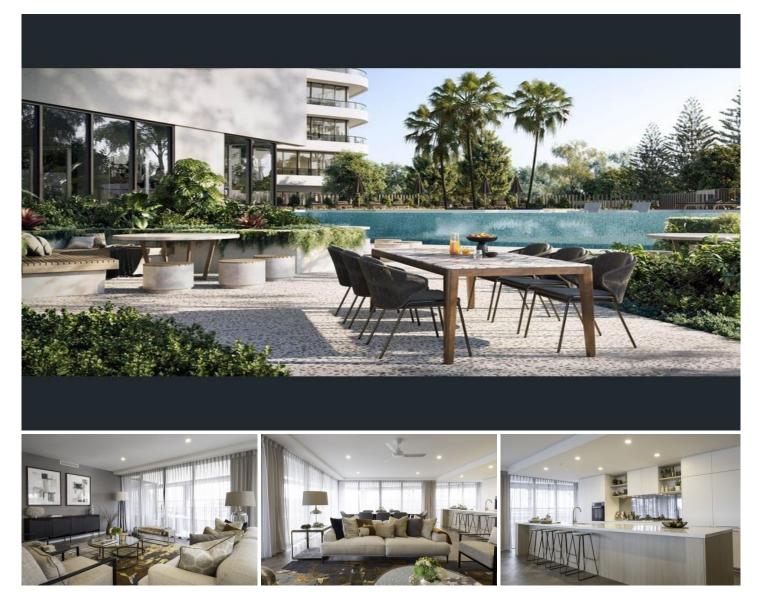

## 6-8 Sickle Avenue Hope Island QLD

This huge 3 bedroom skyhome, situated on Level 7, is ready for you to move in and boasts stunning water, Surfers Paradise and hinterland views with luxury contemporary finishes.

Comprising of 3 large bedrooms, 3 full-size bathrooms, powder room, multipurpose room/study, separate walk-in laundry, butler's pantry and large wrap around balcony perfect for entertaining, this residence has it all. This large home is the opulence of space and also includes three secure undercover car parks and storage cage.