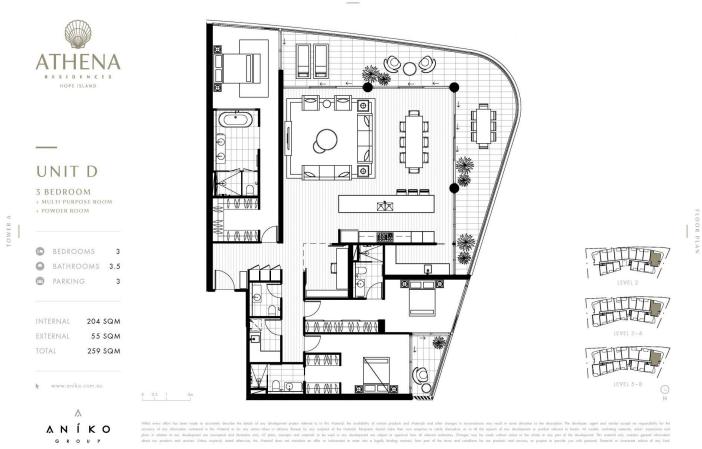

Comprising of 3 large bedrooms, 3 full-size bathrooms, powder room, multipurpose room/study, separate walk-in laundry, butler's pantry and large wrap around balcony perfect for entertaining, this residence has it all. This large home is the opulence of space and also includes three secure undercover car parks and storage cage.