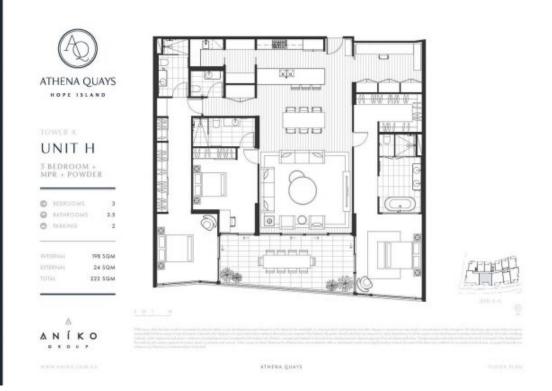

## 1602/10-12 Sickle Avenue Hope Island QLD

Situated in a prime waterfront position, this expansive 3-bedroom skyhome offers an open-plan living and dining area with breathtaking views of the water and the Gold Coast skyline, complemented by luxurious contemporary finishes.

Featuring 3 spacious bedrooms, a powder room, multipurpose room/study and walk-in laundry, this residence caters to every need. With ample space and elegance, this home also includes two secure undercover car parks and a basement storage cage.

SKYHOME APARTMENT FEATURES

- Miele gas cooktop

- Miele wall oven

For full version visit the website

3 🛤 3 🚰 2 🚘

| Туре                 | : Apartment                     |
|----------------------|---------------------------------|
| Price                | : \$1,895,000                   |
| <b>Building Size</b> | : 222 sqm                       |
| View                 | : https://www.eraqld.au/8026833 |