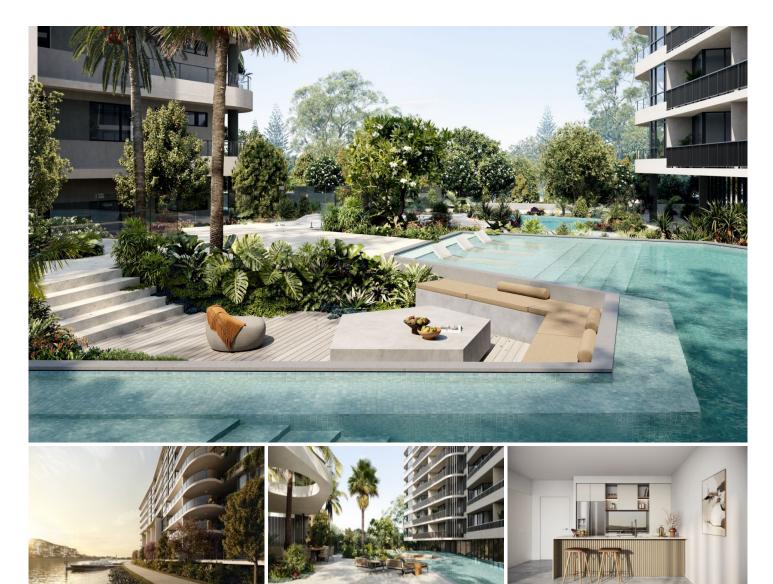

## 1602/10-12 Sickle Avenue Hope Island QLD

Situated in a prime waterfront position, this expansive 3-bedroom skyhome offers an open-plan living and dining area with breathtaking views of the water and the Gold Coast skyline, complemented by luxurious contemporary finishes.

Featuring 3 spacious bedrooms, a powder room, multipurpose room/study and walk-in laundry, this residence caters to every need. With ample space and elegance, this home also includes two secure undercover car parks and a basement storage cage.

SKYHOME APARTMENT FEATURES

- Miele gas cooktop

- Miele wall oven

For full version visit the website

3 🛤 3 🚰 2 🚘

| Туре                 | : Apartment                     |
|----------------------|---------------------------------|
| Price                | : \$1,895,000                   |
| <b>Building Size</b> | : 222 sqm                       |
| View                 | : https://www.eraqld.au/8026833 |