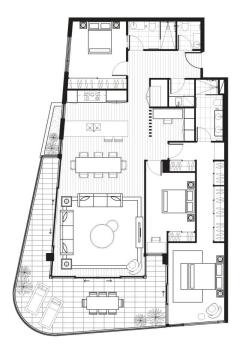

## UNIT C

3 BEDROOM + MPR/ STUDY

BEDROOMS 3
BATHROOMS 2.5
PARKING 2

 INTERNAL
 142 SQM

 EXTERNAL
 47 SQM

 TOTAL
 189 SQM

While every either has been mode to accurately describe the described on the description. The developer, agent of water or an obtained in a complete change in discussions may result in some deviation to the description. The developer, agent and water or a respectively for the Associated and Section of the developer. The developer is not a complete change in a comp