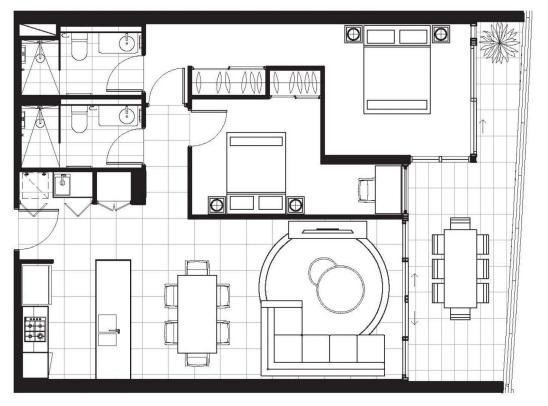

## 2207/1 Grant Avenue Hope Island QLD

Located in a waterfront development, this 2 bedroom apartment makes for ideal living in a newer building that is just over 2 years old with low body corporate.

The living area and main bedroom flow onto a sunny east facing balcony. The modern kitchen boasts an island stone bench with European appliances and dishwasher. Super stylish en-suite and main bathroom with well appointed finishes.

Additionally, the apartment offers the convenience of secure parking with a designated car space and a generous storage cage.

Currently leased at \$700.00 per week, this property

2 🕒 2 🔓 1 😭

**Type** : Apartment **Building Size** : 96 sqm

J.W

www.aniko.com.au

INTERNAL 80 SQM EXTERNAL 14–37 SQM TOTAL 94–117 SQM

BATHROOMS PARKING BEDROOMS

z «