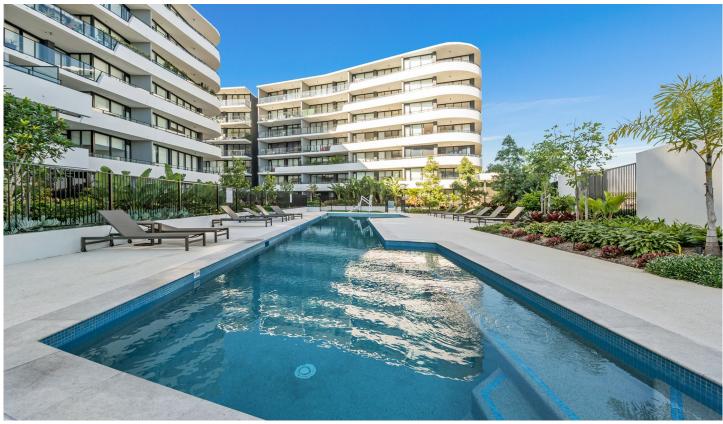

## 2207/1 Grant Avenue Hope Island QLD

Located in a waterfront development, this 2 bedroom apartment makes for ideal living in a newer building that is just over 2 years old with low body corporate.

The living area and main bedroom flow onto a sunny east facing balcony. The modern kitchen boasts an island stone bench with European appliances and dishwasher. Super stylish en-suite and main bathroom with well appointed finishes.

Additionally, the apartment offers the convenience of secure parking with a designated car space and a generous storage cage.

Currently leased at \$700.00 per week, this property

2 🕒 2 🔓 1 😭

**Type** : Apartment **Building Size** : 96 sqm