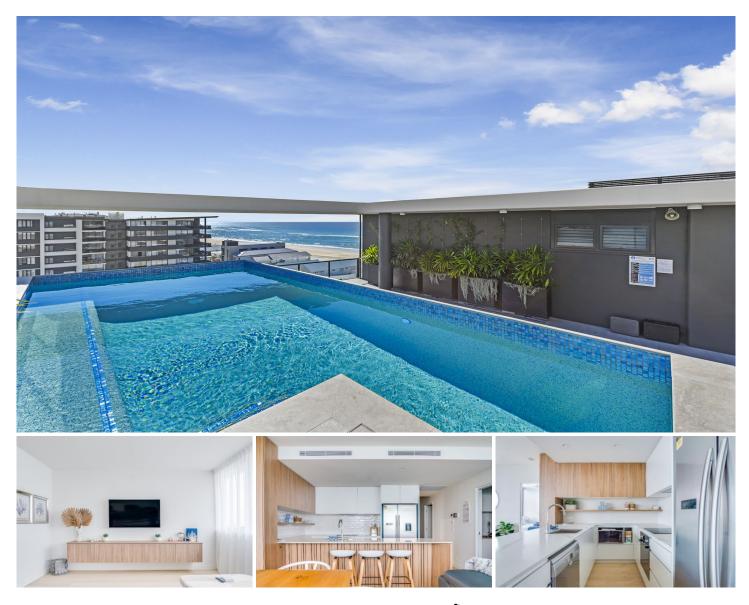

## 408/6 Palm Beach Avenue Palm Beach QLD

Experience the ultimate coastal lifestyle in this luxurious 2 bedroom plus study, 2 bathroom apartment with ocean views located in the newly-built Village Palm Beach Apartments, just a few steps away from the pristine shoreline of Palm Beach.

The apartment's spacious 113m2 floor plan is adorned with contemporary finishes and the organic earthy tones create a relaxing and laid-back atmosphere. The open plan kitchen, living, and dining area is filled with natural light and fresh sea air, offering the perfect setting to cook, dine, and unwind. The study is the ideal space to work from home or it can be used as a media room or perfect for overnight guests.