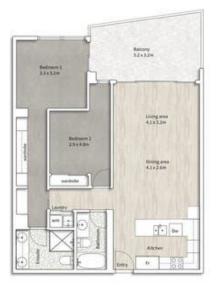

The apartment's spacious 97m2 floor plan is adorned with contemporary finishes and the organic earthy tones create a relaxing and laid-back atmosphere. The open plan kitchen, living, and dining area is filled with natural light and fresh air, offering the perfect setting to cook, dine, and

2 🗀 2 🔓 2 🖨

**Type** : Apartment **Building Size** : 97 sqm

View: https://www.eraqld.au/7904342

Alex Caraco 1300 982 888

Michelle Christie 1300 982 888

For full version visit the website