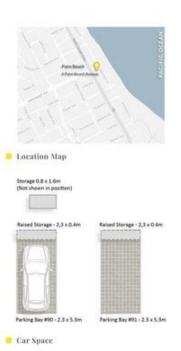

The apartment's spacious 97m2 floor plan is adorned with contemporary finishes and the organic earthy tones create a relaxing and laid-back atmosphere. The open plan kitchen, living, and dining area is filled with natural light and fresh air, offering the perfect setting to cook, dine, and