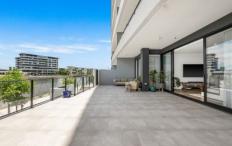

Positioned on a prime corner location giving ample privacy options should you wish to create a Garden of Eden on the huge 93m2 patio plus 108m2 internal apartment. A dream abode for downsizers or couples.

Entertain with ease in the spacious kitchen that connects seamlessly to all living areas. Floor-to-ceiling glass windows flood the space with natural light, enhancing the sense of spaciousness.

2 🗀 2 🔓 2 🖨