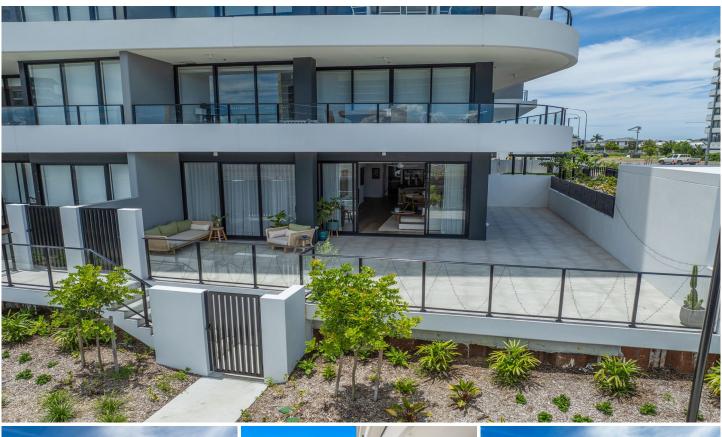

## 1109/6-8 Sickle Avenue Hope Island QLD

Enjoy 5 Star luxury living in this highly prized waterfront apartment, boasting a massive 201m2 of living. High ceilings and a wide open-plan lounge and dining area, adorned with timber floors and luxury sheers, seamlessly blends indoor and outdoor living on a grand scale.

Positioned on a prime corner location giving ample privacy options should you wish to create a Garden of Eden on the huge 93m2 patio plus 108m2 internal apartment. A dream abode for downsizers or couples.

Entertain with ease in the spacious kitchen that connects seamlessly to all living areas. Floor-to-ceiling glass windows flood the space with natural light, enhancing the sense of spaciousness.

2 🗀 2 🔓 2 🖨