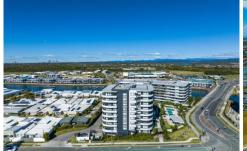

## 2802/1 Grant Avenue Hope Island QLD

This Hope Island apartment of 181 square meters is in a unique position. It is situated on the 8th floor of a stylish, contemporary building and offers commanding views. It has a north/south facing balcony and an east facing balcony, providing excellent views to Surfers Paradise, Southport, & Sovereign Islands plus various mountains, the Broadwater and nearby canals. These are views which will never be built out.