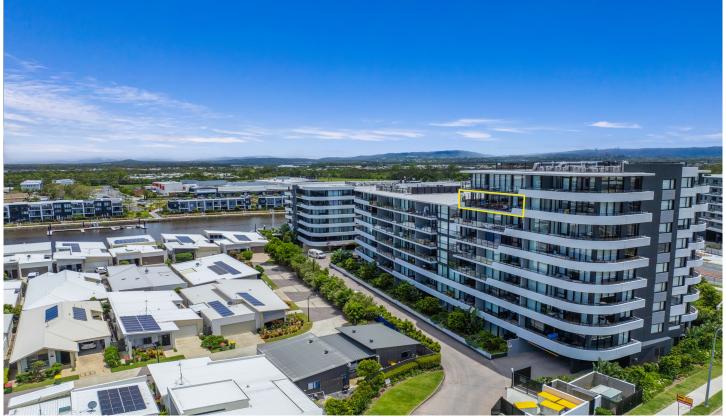

## 2802/1 Grant Avenue Hope Island QLD

This Hope Island apartment of 181 square meters is in a unique position. It is situated on the 8th floor of a stylish, contemporary building and offers commanding views. It has a north/south facing balcony and an east facing balcony, providing excellent views to Surfers Paradise, Southport, & Sovereign Islands plus various mountains, the Broadwater and nearby canals. These are views which will never be built out.