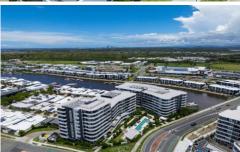

## 2802/1 Grant Avenue Hope Island QLD

This Hope Island apartment of 181 square meters is in a unique position. It is situated on the 8th floor of a stylish, contemporary building and offers commanding views. It has a north/south facing balcony and an east facing balcony, providing excellent views to Surfers Paradise, Southport, & Sovereign Islands plus various mountains, the Broadwater and nearby canals. These are views which will never be built out.