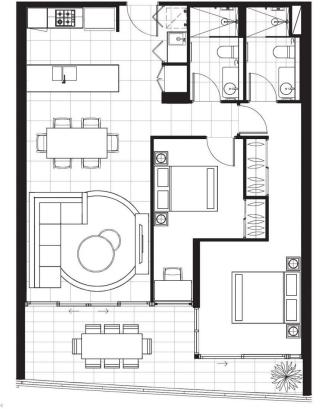

This apartment has great views overlooking the pool and comprises of 2 bedrooms, 2 bathrooms and great balcony. Stone kitchen benchtop plus splash back glass on walls with European appliances inclusive of dishwasher and fridge water point. Spacious living giving a great start for a first home buyer, investor or owner occupier.

Alex Caraco 1300 982 888

Micheal McCarthy 1300 982 888

For full version visit the website

Storage 3m<sup>2</sup> s55

2403/1 Grant Avenue, Hope Island

2 2 1

Internal, 80m² Storage 3m² External 14m². Total, 94m².

TOWER B UNIT A & A1 2 BEDROOM

BEDROOMS BATHROOMS PARKING

INTERNAL 80 SQM EXTERNAL 14-37 SQM TOTAL 94-117 SQM

www.aniko.com.au

1 M

While new, effort has been mode to accurately describe the details of any development payed referred to in this Materials, the architology of century products and Amendation and where changes in crimentations in my, read in a some derivation to the development propriet of the Materials. Register and Amendation of any any experience of a few described propriet and a few dates and the second control and the seco