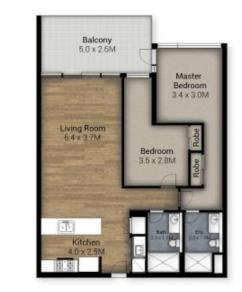

This apartment has great views overlooking the pool and comprises of 2 bedrooms, 2 bathrooms and great balcony. Stone kitchen benchtop plus splash back glass on walls with European appliances inclusive of dishwasher and fridge water point. Spacious living giving a great start for a first home buyer, investor or owner occupier.

Alex Caraco 1300 982 888

Micheal McCarthy 1300 982 888

For full version visit the website

Storage 3m<sup>2</sup> s55

2403/1 Grant Avenue, Hope Island

2 2 1

Internal, 80m² Storage 3m² External 14m². Total, 94m².

TOWER B UNIT A & A1 2 BEDROOM

BEDROOMS BATHROOMS PARKING

INTERNAL 80 SQM EXTERNAL 14-37 SQM TOTAL 94-117 SQM

www.aniko.com.au

1 M

While new, effort has been mode to accurately describe the details of any development payed referred to in this Materials, the architology of century products and Amendation and where changes in crimentations in my, read in a some derivation to the development propriet of the Materials. Register and Amendation of any any experience of a few described propriet and a few dates and the second control and the seco