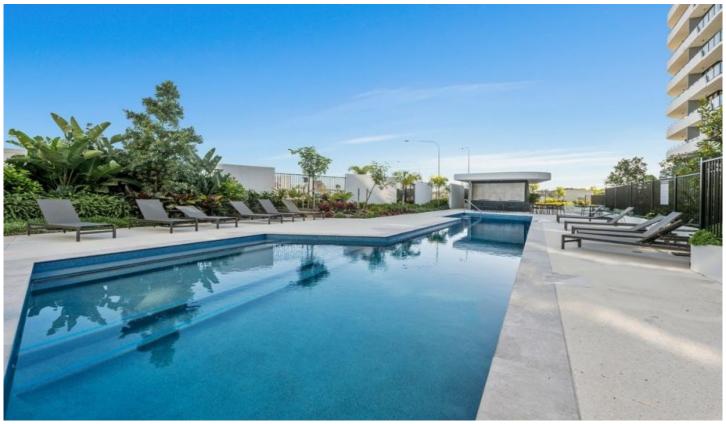

## 2411/1 Grant Avenue Hope Island QLD

Overlooking the magnificent inground pool/sauna/gym, this apartment is ideally situated close to all facilities inclusive of movie theatre room, residents lounge, business centre offices and board room, children's playroom and gym.