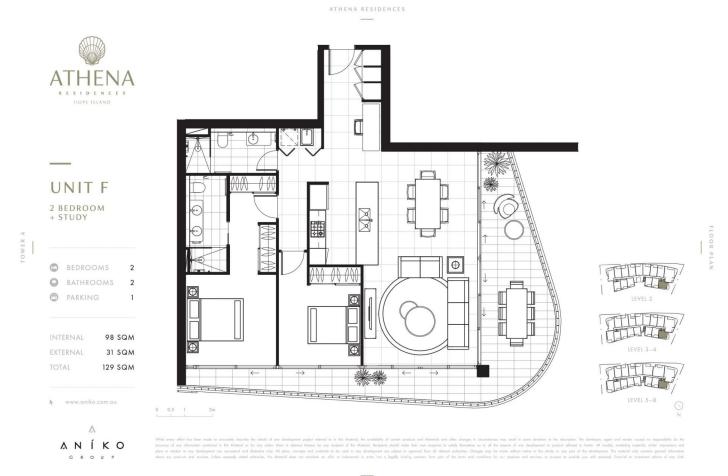

## Level 4/1417/6-8 Sickle Avenue Hope Island QLD

Best Brand New Buy in Hope Island - 129m2 - 2 bedroom + study nook- 2 bathrooms - 1 car space - 4th Floor - Views to the North & Water views.

This apartment will be ready to settle in approximately 2-3 weeks. Corner wrap around balcony, enjoy the morning and early afternoon sun with all these facilities and services at your finger tips.

## 2 🛤 2 🚔 1 🚘

| Туре                 | : Apartment                     |
|----------------------|---------------------------------|
| Price                | : \$ 740,000                    |
| <b>Building Size</b> | : 129 sqm                       |
| View                 | : https://www.eraqld.au/7839808 |