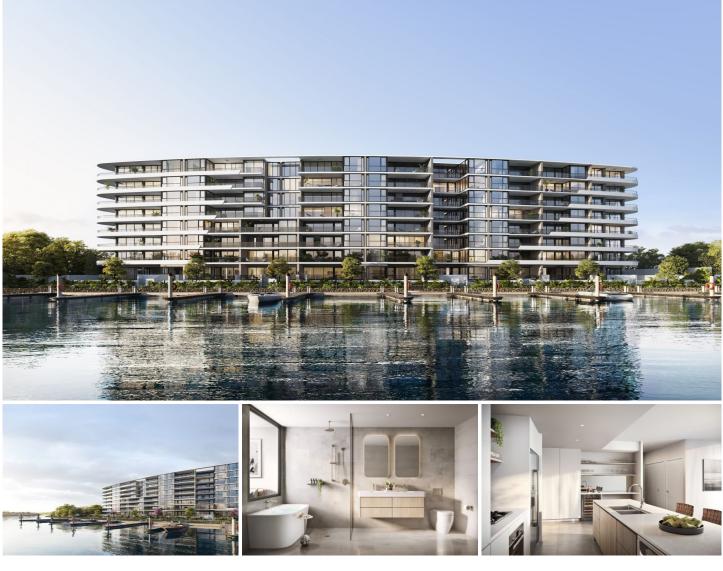

## Level 4/1417/6-8 Sickle Avenue Hope Island QLD

Best Brand New Buy in Hope Island - 129m2 - 2 bedroom + study nook- 2 bathrooms - 1 car space - 4th Floor - Views to the North & Water views.

This apartment will be ready to settle in approximately 2-3 weeks. Corner wrap around balcony, enjoy the morning and early afternoon sun with all these facilities and services at your finger tips.

- ? Spacious open-plan living area
- ? Generously sized balcony
- ? Stone benchtops with modern tapware
- ? Premium interior finishes
- ? Ducted air-conditioning
- ? On-site property manager

For full version visit the website