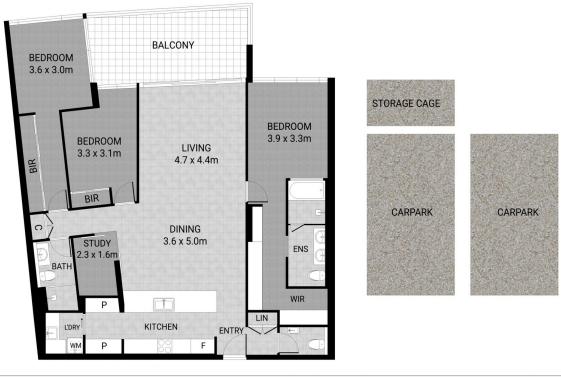

- a Business Centre, Community Room for functions
- large Theatre
- commercial style Gym with Pilates room
- swimming Pool, Sauna, BBQ with outdoor entertainment

3 📭 2 🔓 2 😭

Type : Apartment Price : \$ 1,315,000 Building Size : 166 sqm

View: https://www.eraqld.au/7817142

Alex Caraco 1300 982 888

For full version visit the website

Internal Residence Area: 146m² | External Area: 20m² | Total Area: 166m²

All measurements are approximate and for illustrative purposes only. This floorplan is to be considered a general guide only. Interested parties should rely on their own enquiries. Floorplan provided by www.AshChynowethPhotography.com