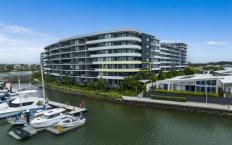

## PRESALE PREVIEW

Impeccably presented luxury apartment on the 3rd floor with sweeping views of the expansive waterfront canal and Hinterland. Bridge-free access for your sailing boat or Cruiser.

Colossal kitchen overlooking living areas with sweeping floor-to-ceiling glass panels opening to huge balconies. Every bedroom has an ensuite and built-in wardrobe. Sensational ducted zoned air conditioning and fans to cool your apartment prior to your arrival.

This property is ideal for Families, work from businesses or retirees looking for luxury with LOW BODY Corporate fees.

3 📮 3 🔓 2 🖨

Type : Apartment Price : \$ 1,150,000 Building Size : 146 sqm

View: https://www.eraqld.au/7810706