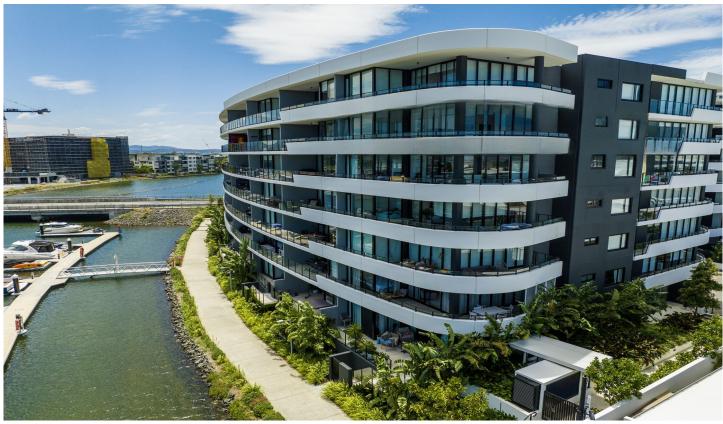

## PRESALE PREVIEW

Impeccably presented luxury apartment on the 3rd floor with sweeping views of the expansive waterfront canal and Hinterland. Bridge-free access for your sailing boat or Cruiser.

Colossal kitchen overlooking living areas with sweeping floor-to-ceiling glass panels opening to huge balconies. Every bedroom has an ensuite and built-in wardrobe. Sensational ducted zoned air conditioning and fans to cool your apartment prior to your arrival.

This property is ideal for Families, work from businesses or retirees looking for luxury with LOW BODY Corporate fees.

3 📮 3 🔓 2 🖨

Type : Apartment Price : \$ 1,150,000 Building Size : 146 sqm

View: https://www.eraqld.au/7810706