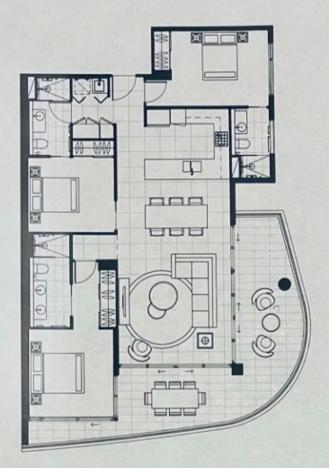

## PRESALE PREVIEW

Impeccably presented luxury apartment on the 3rd floor with sweeping views of the expansive waterfront canal and Hinterland. Bridge-free access for your sailing boat or Cruiser.

Colossal kitchen overlooking living areas with sweeping floor-to-ceiling glass panels opening to huge balconies. Every bedroom has an ensuite and built-in wardrobe. Sensational ducted zoned air conditioning and fans to cool your apartment prior to your arrival.

This property is ideal for Families, work from businesses or retirees looking for luxury with LOW BODY Corporate fees.

3 📮 3 🔓 2 🖨

Type : Apartment Price : \$ 1,150,000 Building Size : 146 sqm

View: https://www.eraqld.au/7810706

## UNIT C 3 BEDROOM

BEDROOMS 3 BATHROOMS 3 PARKING 2

EXTERNAL 112-113 SQM EXTERNAL 33-47 SQM (OTAL 145-160 SQM

b www.anker.com.mi

After every effect has been made to exceeding describe the cheests of may development graph miscord to or the statement the manifolding of cartons produce and other changes in communication and other changes in communication of the development of many development of the statement of the statement of the manifolding of cartons produce of the Manifolding of the Manifolding