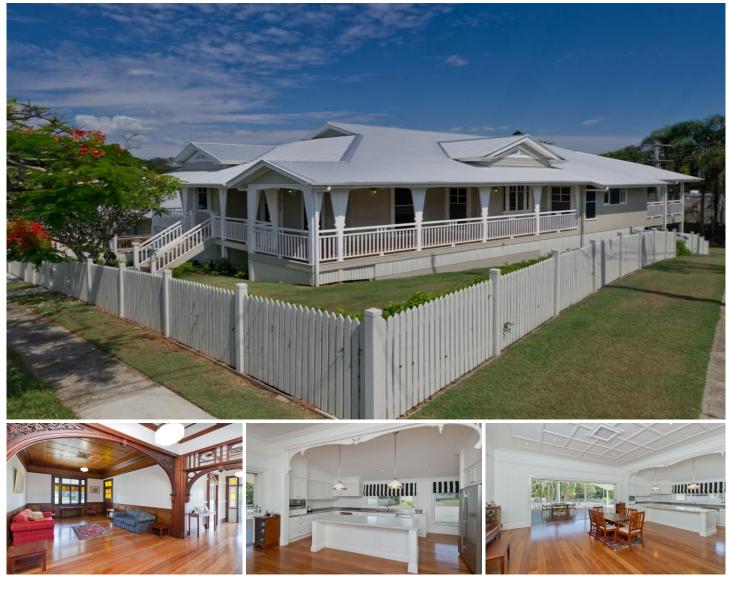

## 1 Elizabeth Street Paddington QLD

Introducing an Exquisite Residence in the Heart of Rosalie

Step into a world of timeless elegance with this impeccably presented home, ideally situated just a short stroll away from the vibrant lifestyle offerings of Rosalie. Nestled in a tranquil, elevated corner location, this spacious abode combines historical charm with modern convenience to create the perfect living experience.

Featuring three generously proportioned bedrooms and two beautifully designed bathrooms, this home caters to your every need. The kitchen, a haven for culinary enthusiasts, promises to inspire with its top-notch amenities.

Gleaming polished flooring graces the living areas,

For full version visit the website