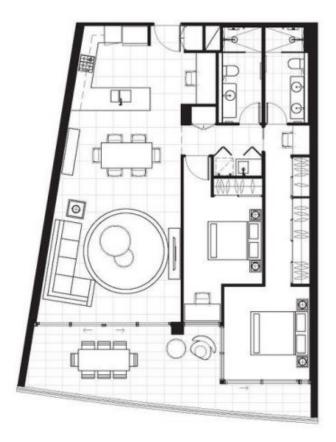

## UNIT D 2 BEDROOM + STUDY

BEDROOMS 2 BATHROOMS 2 PARKING 2

INTERNAL 103-104 SQM EXTERNAL 23-26 SQM TOTAL 126-130 SQM

h www.msko.com.ou

this copy after her have could be successful describe the ideal of they developed project splend for the testing of a critical product and other dispays to concentrate, one quality of an elegant of the describe copy is a property for the nearly of any deposition contend or first dispays of the content copy of any deposition of the second of the described project of the described by the nearly of the described project projec