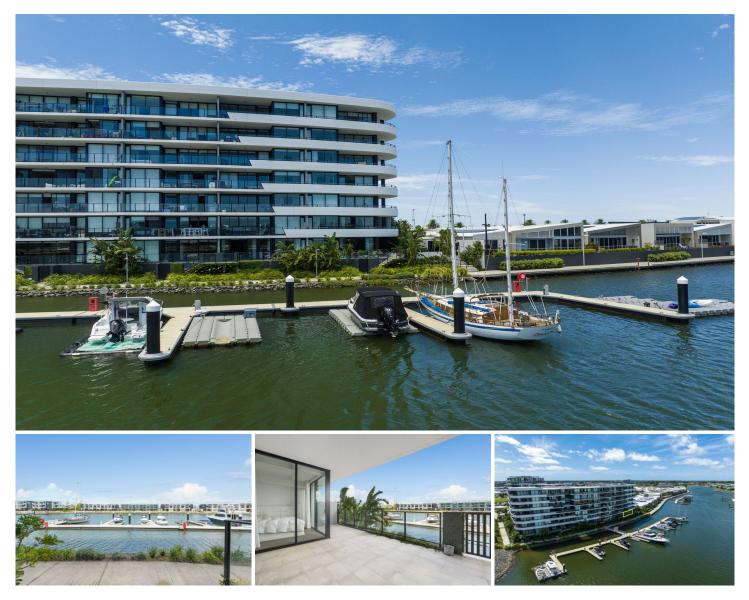

## 1102/1 Grant Avenue HOPE ISLAND QLD

Exceptionally well positioned Waterfront Apartment at Eastern end of Building. This elevated Courtyard Apartment is nestled in a very quiet location overlooking the Marina Berths.

The key here is the combined size of the inside/outside living is a huge 129m2 in area. Two bedrooms + Study Nook + 2 bathrooms and or use one for a work from home study with a water view. Watch the boats go by from your living area and from any area of this apartment.

Last apartment in this position sold in 7 days ...wont last

Other features of the development include the

For full version visit the website