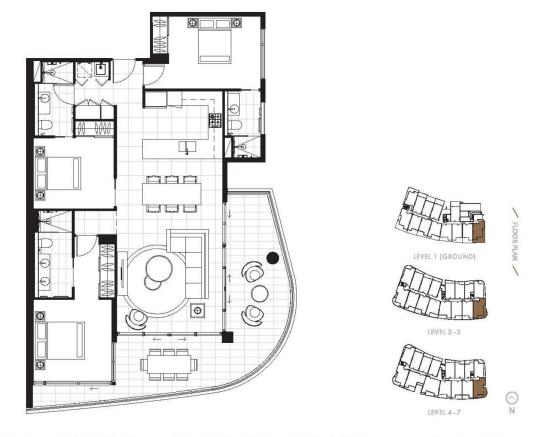

## UNIT C 3 BEDROOM

| BEDROOMS  | 3 |
|-----------|---|
| BATHROOMS | 3 |
| PARKING   | 2 |
|           |   |

INTERNAL 112–113 SQM EXTERNAL 33–47 SQM TOTAL 145–160 SQM

www.aniko.com.au

Whils every allort has been made to occurately describe the details of any development project referred to in the Material, the ovafability of cartain products and Moterials and other shanges in circumstances may reach in some deviation to the description. The derividue, agent and vendor accept on responsibility for the accuracy of any information contributed in this Material (or rany active taken in relations frames) by any recipient of the Material. Becipient should made that own equivitable to this formation and taken taken and and taken taken and taken and taken taken and taken taken and taken taken and taken and taken and taken taken and taken and taken taken and taken and taken and taken taken and taken taken and taken and