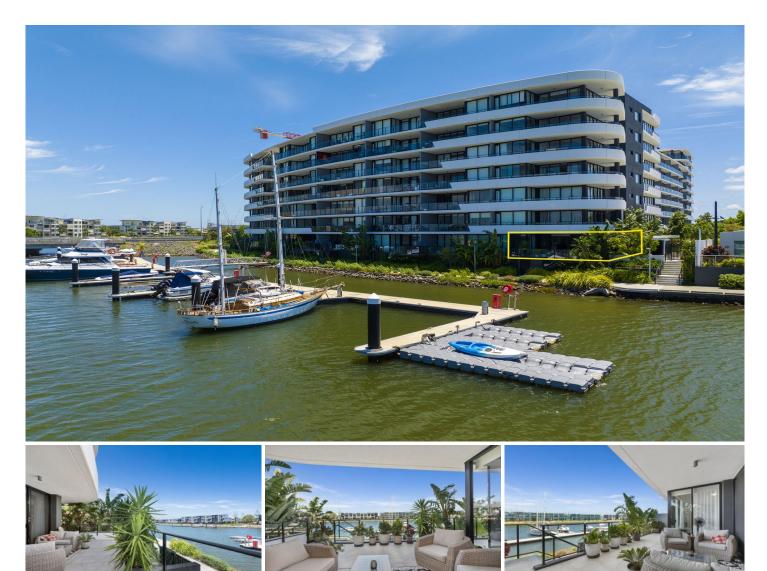

## 1101/1 Grant Avenue HOPE ISLAND QLD

House-style Luxury living exudes from this huge ground-floor apartment with high ceilings located on the most easterly side of the building facing a quiet retirement village. This apartment sides on a garden buffering adjoining buildings and cannot be built out.

There is a Marina Berth for boating enthusiasts whether you wish to go kayaking, jet skiing, fishing, sailing, or cruising this gives you all those lifestyle opportunities in retirement or everyday living for an active family or couple to enjoy.

The apartment boasts 3 bedrooms & 3 bathrooms and the 3rd bedroom is an ideal work-from-home study. There is a huge galley-style kitchen overlooking the spacious living

For full version visit the website