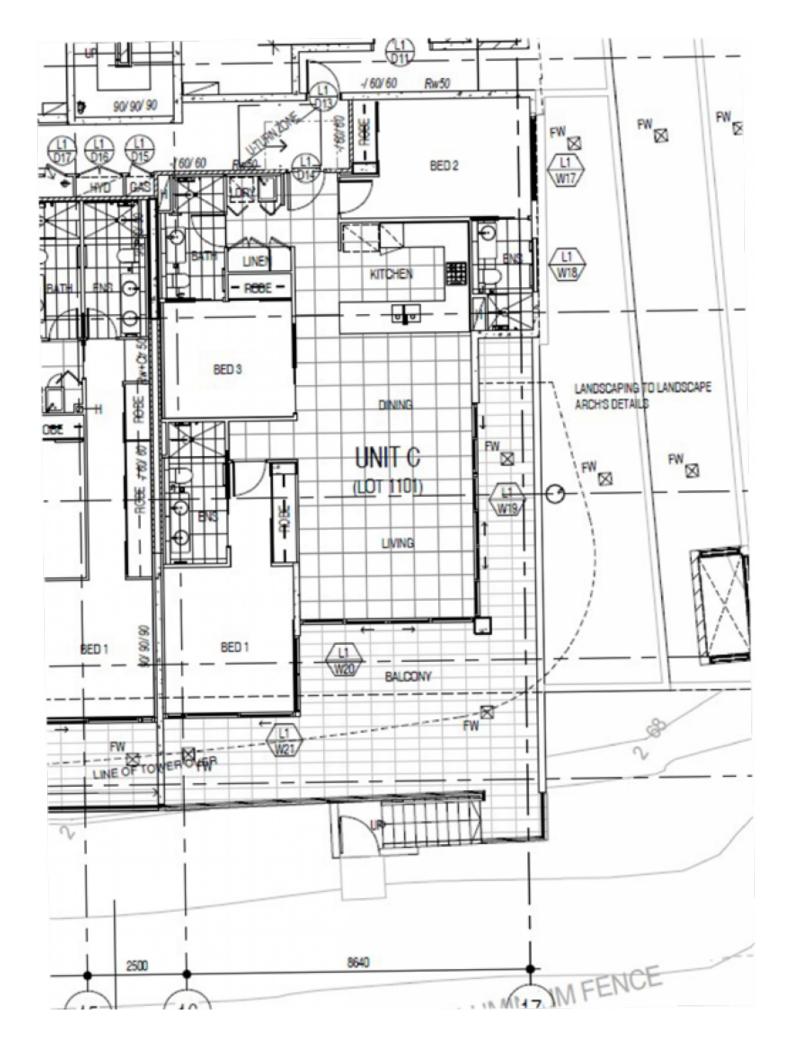

## UNIT C 3 BEDROOM

| BEDROOMS  | 3 |
|-----------|---|
| BATHROOMS | 3 |
| PARKING   | 2 |
|           |   |

INTERNAL 112–113 SQM EXTERNAL 33–47 SQM TOTAL 145–160 SQM

www.aniko.com.au

Whils every allort has been made to occurately describe the details of any development project referred to in the Material, the ovafability of cartain products and Moterials and other shanges in circumstances may reach in some deviation to the description. The derividue, agent and vendor accept on responsibility for the accuracy of any information contributed in this Material (or rany active taken in relations frames) by any recipient of the Material. Becipient should made that own equivitable to this formation and taken taken and and taken taken and taken and taken taken and taken taken and taken taken and taken and taken and taken taken and taken and taken taken and taken and taken and taken taken and taken taken and taken and