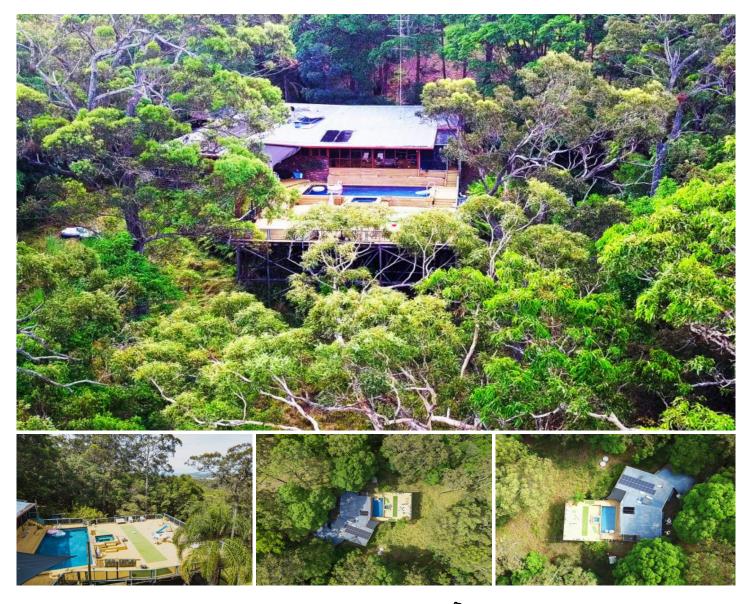

## 222 Simpsons Road CURRUMBIN WATERS QLD

Architect Designed 4 bedroom + Study Residence on 2 acres Original Condition since built 1977- In-Ground Pool

Opportunity calling Trades - Builders - Renovators. This vintage property requires extensive renovation & repairs to restore the former home to its

1970's sympathetic style & glory. Home consists of 2 separate living areas, 4 bedrooms all with built ins, Study, Lounge, Dining, Family room with fireplace, sitting area. Some additional features being vaulted cathedral timber feature ceilings, fireplace, multi level residence. Steep cobblestone driveway with Kangaroos, Koalas & Kookaburras., Echidna and a plethora of bird life. Double Car accommodation.

## 4 🛤 3 🚔 2 😭

| Туре                 | : House                         |
|----------------------|---------------------------------|
| <b>Building Size</b> | : 27 sqm                        |
| Land Size            | : 8132 sqm                      |
| View                 | : https://www.eraqld.au/7743650 |