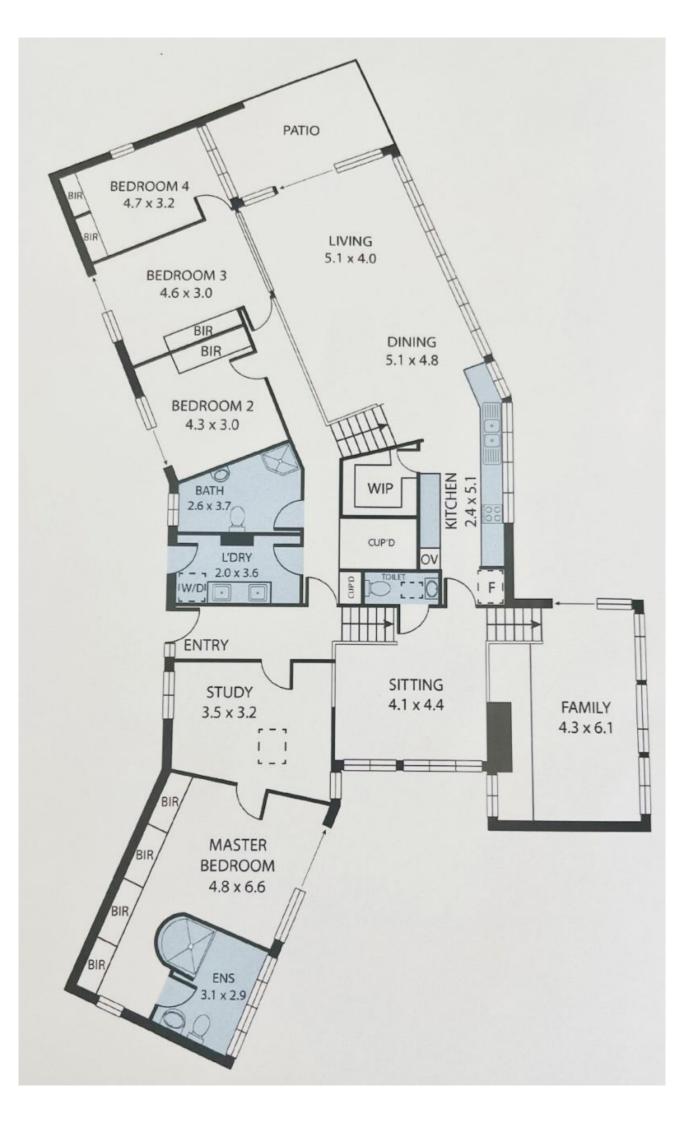

1970's sympathetic style & glory. Home consists of 2 separate living areas, 4 bedrooms all with built ins, Study, Lounge, Dining, Family room with fireplace, sitting area. Some additional features being vaulted cathedral timber feature ceilings, fireplace, multi level residence. Steep cobblestone driveway with Kangaroos, Koalas & Kookaburras., Echidna and a plethora of bird life. Double Car accommodation.