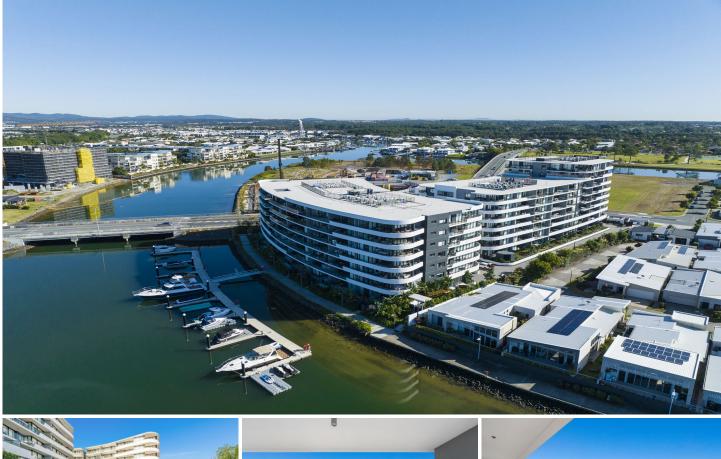

## 2406/1 Grant Avenue HOPE ISLAND QLD

This ideal designer living 2 bedroom en-suited apartment is located on the 4th Floor of a new building that is less than 2 years old.Low Body Corporate

Living areas flow onto sunny balcony and water views. Kitchen boasts an island stone bench with european appliances & dishwasher.

Property has access to numerous features and facilities

Large Pool Sauna BBQ Facilities Huge Designer Gym Children's Playroom

For full version visit the website