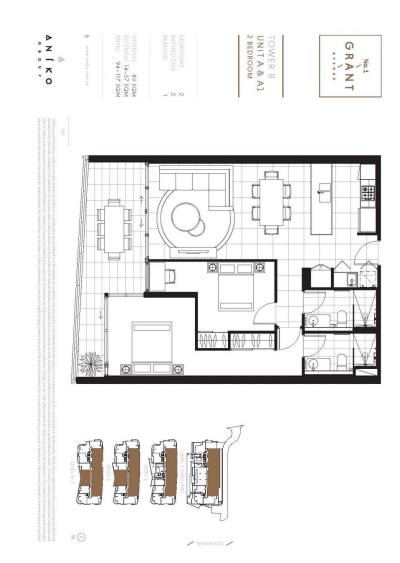

## 2406/1 Grant Avenue HOPE ISLAND QLD

This ideal designer living 2 bedroom en-suited apartment is located on the 4th Floor of a new building that is less than 2 years old.Low Body Corporate

Living areas flow onto sunny balcony and water views. Kitchen boasts an island stone bench with european appliances & dishwasher.

## 2 🛤 2 🚰 1 🚘

| Туре                 | : Apartment                     |
|----------------------|---------------------------------|
| <b>Building Size</b> | : 10 sqm                        |
| View                 | : https://www.eraqld.au/7743648 |