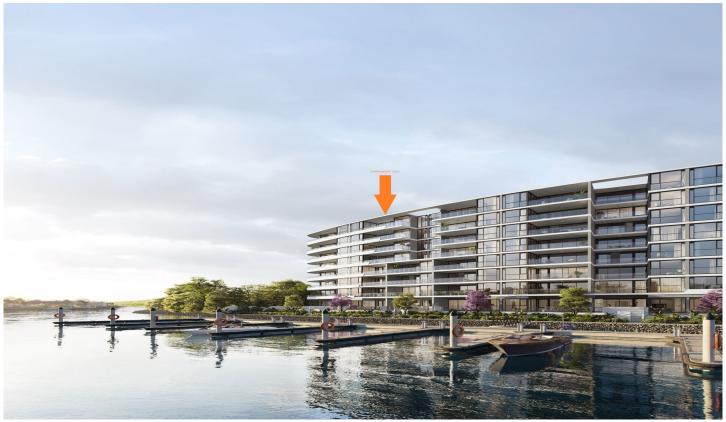

## 1802/6-8 Sickle Avenue Hope Island QLD

This magnificent property is newly completed and offers luxury inclusions in a house size apartment consisting of 3 bedrooms, 3 ensuites plus a powder room and large study. A mega sized gourmet kitchen with butlers pantry includes European appliances, engineered stone benchtops, gas cooking and integrated fridge plus soft close drawers.

Situated on the top floor of Athena Residences, this superior skyhome apartment affords luxury living on a large scale. The open plan dining and living area boasts a sunken lounge offering elegant entertaining leading out to covered alfresco balcony with beautiful water and vista views. The main bedroom suite has an opulent ensuite with a stand alone bath plus walk in robe. All bedrooms have ensuites and ample wardrobes.