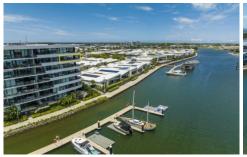

The waterfront is abundant with fish, crabs, dolphins, turtles, and manta rays that can bee seen during different

3 🔄 3 🔓 2 😭

Type : Unit Building Size : 16 sqm

View: https://www.eraqld.au/7743644

For full version visit the website