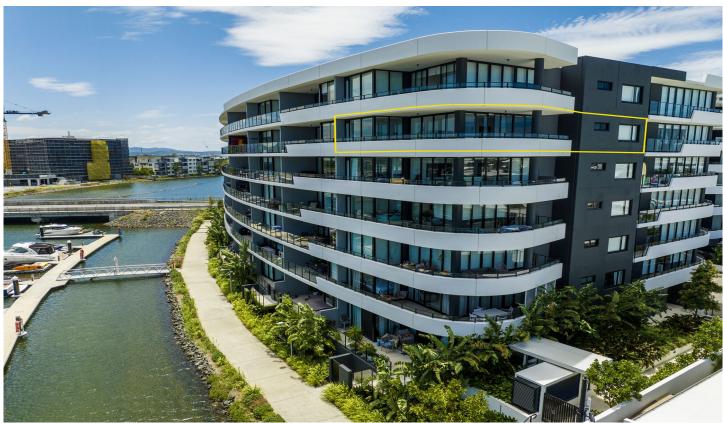

## 1601/1 Grant Avenue HOPE ISLAND QLD

Luxury living exudes from this apartment with high ceilings located on the most easterly side of the building with beautiful morning sun & evening sunsets.

The apartment boasts 3 bedrooms & 3 bathrooms and the 3rd bedroom is an ideal work-from-home study. There is a huge galley-style kitchen overlooking the spacious living areas opening onto the massive balcony/verandah alfresco living is a delight on balmy Summer Days or all-year round. The apartment has wrap-around glass panels to maximize the view from all rooms. The property has zoned air conditioning, an intercom, cable internet.

## UNIT C 3 BEDROOM

BEDROOMS 3 BATHROOMS 3 PARKING 2

EXTERNAL 112-113 SQM EXTERNAL 33-47 SQM (OTAL 145-160 SQM

b www.anker.com.mi

After every effect has been made to exceeding describe the cheests of may development graph miscord to or the statement the manifolding of cartons produce and other changes in communication and other changes in communication of the development of many development graph of the statement of many development of the statement in the communication of the statement o