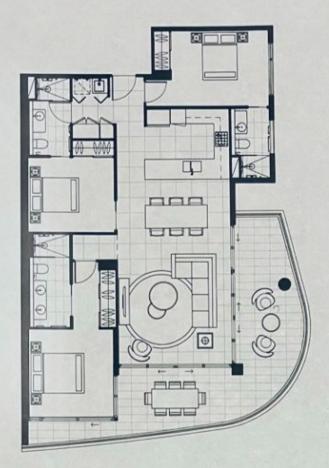

## UNIT C 3 BEDROOM

BEDROOMS 3 BATHROOMS 3 PARKING 2

EXTERNAL 112-113 SQM EXTERNAL 33-47 SQM (OTAL 145-160 SQM

b www.anker.com.mi

After every effect has been made to exceeding describe the cheests of may development graph miscord to or the statement the manifolding of cartons produce and other changes in communication and other changes in communication of the development of many development graph of the statement of many development of the statement in the communication of the statement o