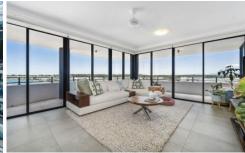

## 1601/1 Grant Avenue HOPE ISLAND QLD

Luxury living exudes from this apartment with high ceilings located on the most easterly side of the building with beautiful morning sun & evening sunsets.

The apartment boasts 3 bedrooms & 3 bathrooms and the 3rd bedroom is an ideal work-from-home study. There is a huge galley-style kitchen overlooking the spacious living areas opening onto the massive balcony/verandah alfresco living is a delight on balmy Summer Days or all-year round. The apartment has wrap-around glass panels to maximize the view from all rooms. The property has zoned air conditioning, an intercom, cable internet.