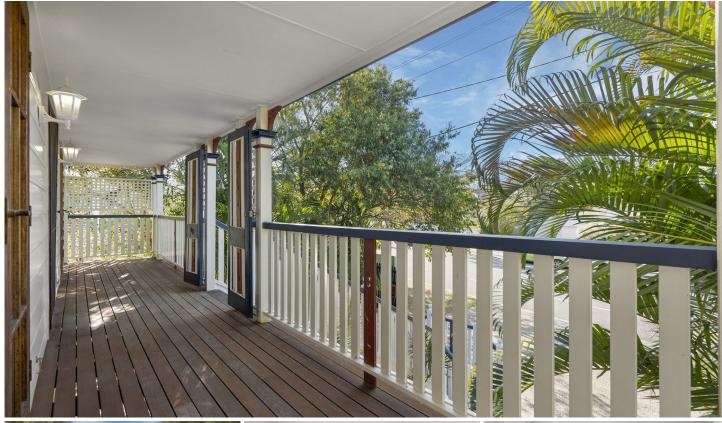

## 49 Graceville Avenue Graceville QLD

This replica Queenslander built in 2001/2, and features 4 big built-in bedrooms.

The upstairs area features separate kitchen, lounge and dining areas. The quality timber kitchen has stainless steel appliances with a gas cook top and a top-of-the-range dishwasher. On this level you will also find 3 of the bedrooms - the main with ensuite and walk-in robe, as well as the family bathroom.

There is ample room for a 6-seater dining table in the dining room and a full lounge room setup.

In addition there are polished pine floors and high ceilings, plus there's a south-facing deck flowing from the kitchen