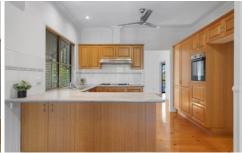

## 49 Graceville Avenue Graceville QLD

This replica Queenslander built in 2001/2, and features 4 big built-in bedrooms.

The upstairs area features separate kitchen, lounge and dining areas. The quality timber kitchen has stainless steel appliances with a gas cook top and a top-of-the-range dishwasher. On this level you will also find 3 of the bedrooms - the main with ensuite and walk-in robe, as well as the family bathroom.