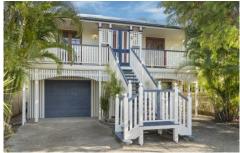

## 49 Graceville Avenue Graceville QLD

This replica Queenslander built in 2001/2, and features 4 big built-in bedrooms.

The upstairs area features separate kitchen, lounge and dining areas. The quality timber kitchen has stainless steel appliances with a gas cook top and a top-of-the-range dishwasher. On this level you will also find 3 of the bedrooms - the main with ensuite and walk-in robe, as well as the family bathroom.