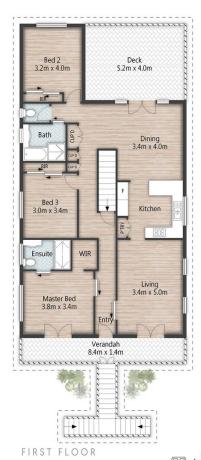

## 49 Graceville Avenue Graceville QLD

This replica Queenslander built in 2001/2, and features 4 big built-in bedrooms.

The upstairs area features separate kitchen, lounge and dining areas. The quality timber kitchen has stainless steel appliances with a gas cook top and a top-of-the-range dishwasher. On this level you will also find 3 of the bedrooms - the main with ensuite and walk-in robe, as well as the family bathroom.

There is ample room for a 6-seater dining table in the dining room and a full lounge room setup.

In addition there are polished pine floors and high ceilings, plus there's a south-facing deck flowing from the kitchen