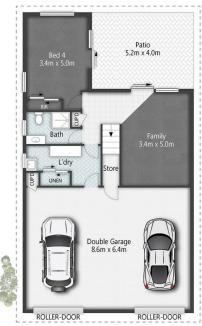

## 49 Graceville Avenue Graceville QLD

This replica Queenslander built in 2001/2, and features 4 big built-in bedrooms.

The upstairs area features separate kitchen, lounge and dining areas. The quality timber kitchen has stainless steel appliances with a gas cook top and a top-of-the-range dishwasher. On this level you will also find 3 of the bedrooms - the main with ensuite and walk-in robe, as well as the family bathroom.

## 4 🕒 3 🔓 2 🖨

Type: House

View: https://www.eraqld.au/7743312

49 Graceville Avenue GRACEVILLE

⊞ 4 | ∰ 3 | ⇔ 2 | ∰ 279 m²

Burlington PROPERTY ACENTS