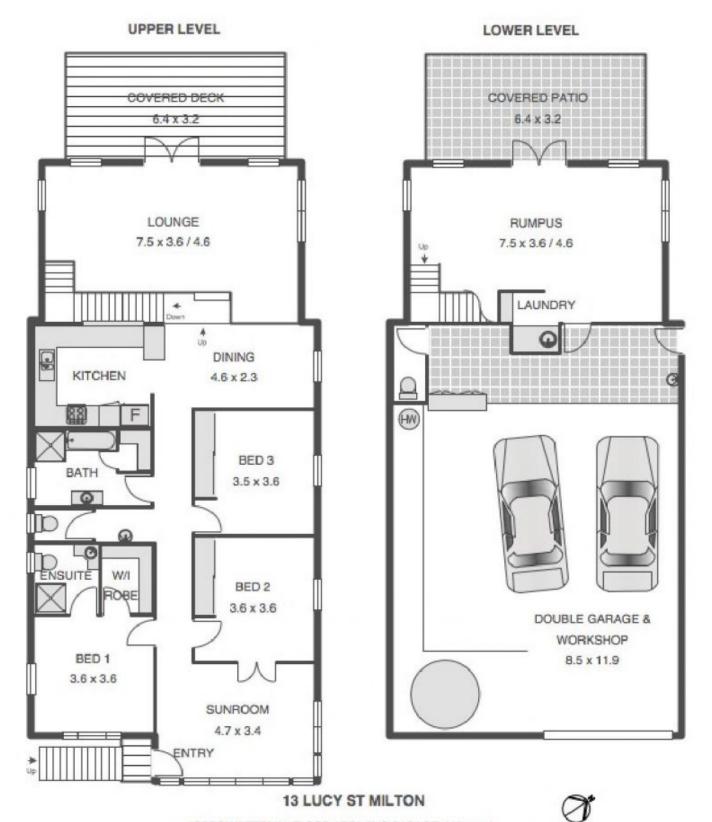

## 13 Lucy Street Milton QLD

Enjoy inner city Brisbane at its best from this fabulous home with easy access to Milton's classy, professional and alfresco culture. As a bonus, the city centre is only 3 kms away!

This functional 3 bedroom home with built-in wardrobes is in the catchment area for the sought after Milton Primary School which is just a mere block away. Grab essential

3 📭 2 🖺 3 🖨

Type : House Land Size : 405 sqm

## APPROX INTERNAL FLOOR AREA (INC GARAGE) 283 sq m\*

APPROX FLOOR AREA INCLUDING EXTERNAL AREA 327 sq m\*

\*This figure indicates approximate usable space and may not include area of walls and therefore may differ from building or council plans.

While every attempt is made to ensure accuracy please note that these plans are only designed to give an approximate indication of layout. At climeratons, scales, angles, location or orientation of doors, walls, windows or any other terms is approximate. These plans are for representation purposes only and should not be relead upon for any purpose. No responsibility is taken for any error or nile-statement within this plan.