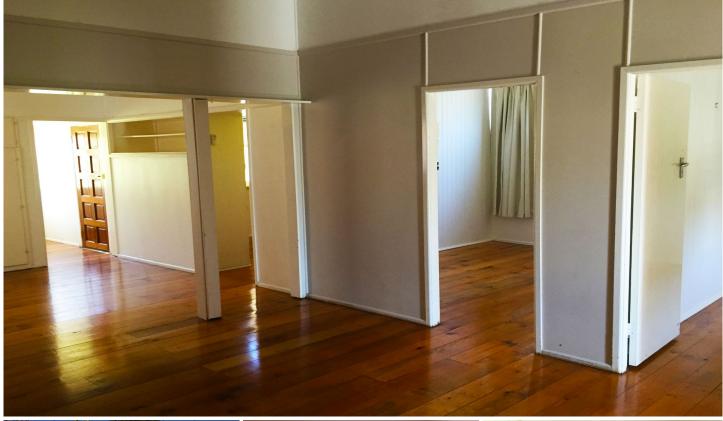

A traditional three bedroom cottage, presented beautifully, with a study area on the enclosed front verandah. The living, dining and kitchen areas are open plan, all connecting and interacting and the bathroom is at the rear of the house.