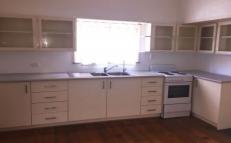

A traditional three bedroom cottage, presented beautifully, with a study area on the enclosed front verandah. The living, dining and kitchen areas are open plan, all connecting and interacting and the bathroom is at the rear of the house.