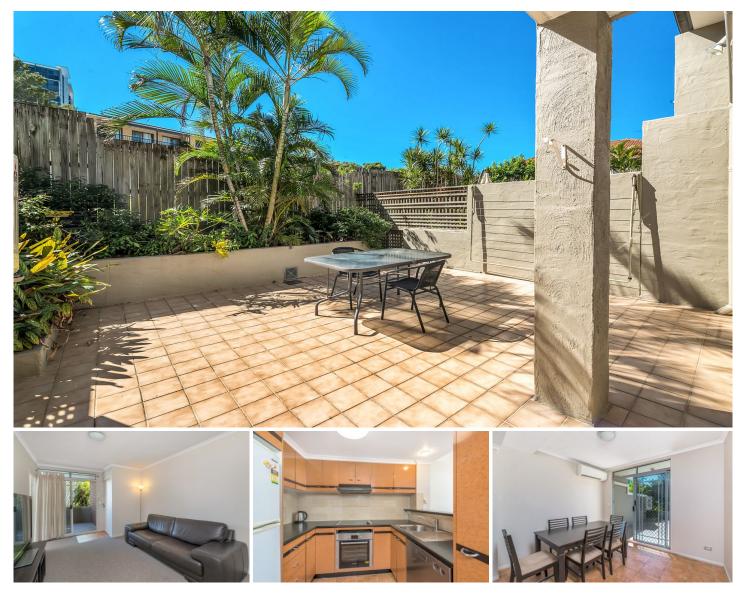

## 3/9 Bergin Street Milton QLD

A delightful apartment with lots of outdoor living space with a balcony at the front and a large courtyard area out the back. It has 2 carpeted bedrooms both with builtin wardrobes and ceiling fans, the main with ensuite and doors opening to the private courtyard. The kitchen has plenty of storage space, dishwasher and rangehood and overlooks the air conditioned dining room. The loungeroom opens to a verandah at the front of the building, an ideal spot to relax at the end of a busy day and watch the sunset. There is an internal laundry, and also a lock-up garage with ample storage space down in the garage.

An ideal location, you are within easy walking distance to the Park Road shops, restaurants and coffee shops, and the Milton train station.

For full version visit the website